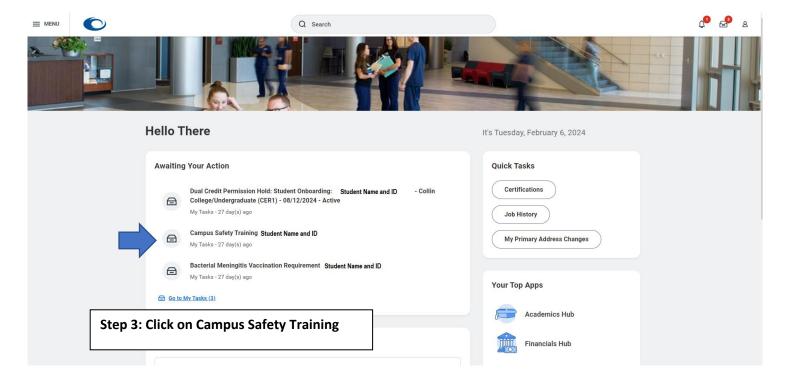

## Overview

Assignment Campus Safety Training

Name Campus Safety Training

Description Campus safety training helps foster a supportive learning environment. All new students are required to complete this online training

×□ □ = 00 ■ <del>□</del>

before registering for classes. Click here to access and complete the Campus Safety Training.

Within an hour of your successful completion of the training, to item will no longer appear in your inbox.

Status Requested

Details Step 4 : Click the link above to complete your training.

Assigned To Student Name and CWID

Assigned Date 01/12/2024

Last Updated 01/12/2024

Last Updated By Batch/Job Runner

Re-evaluation Point Onboarding