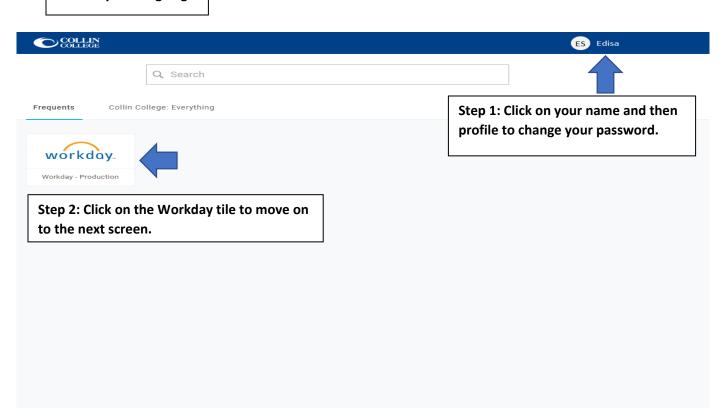

**Workday Landing Page** 





## Overview

Assignment Campus Safety Training

Name Campus Safety Training

Description Campus safety training helps foster a supportive learning environment. All new students are required to complete this online training

×□ □ = 00 ■ <del>□</del>

before registering for classes. Click here to access and complete the Campus Safety Training.

Within an hour of your successful completion of the training, to item will no longer appear in your inbox.

Status Requested

Details Step 4 : Click the link above to complete your training.

Assigned To Student Name and CWID

Assigned Date 01/12/2024

Last Updated 01/12/2024

Last Updated By Batch/Job Runner

Re-evaluation Point Onboarding

Hold Registration Add

Process History 0 items